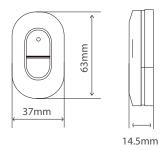

#### **Parameter**

| Power Parameter:              | DC 3V, CR2450*1                  |
|-------------------------------|----------------------------------|
| Standby Current:              | ≤0.5µA                           |
| Installation Method:          | Wall-hanging Type, Portable Type |
| Working Temperature/Humidity: | -10 ~+45 /≤95%RH (noncondensing) |
| Material & Color:             | PC+ABS, White                    |
| Dimensions (L*W*H):           | 92*54*20 (mm), 63*37*14.5 (mm)   |
| Net Weight:                   | 35g                              |
| Gross Weight:                 | 70g                              |