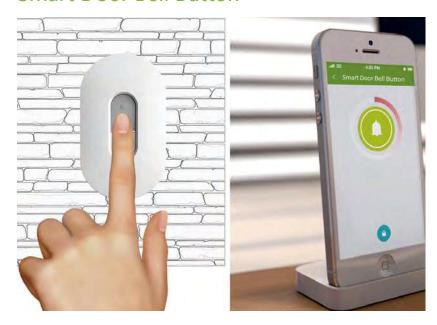

## **Smart Door Bell Button**

### Overview

It can be used together with Smart Door Bell and controlled remotely. Visit information will be pushed to App as well.

It widely applies to smart community, hotel apartment and office, smart and convenient.

#### **Features**

- 1. Communication Mode: IEEE 802.15.4 (ZigBee/SmartRoom).
- 2. Can be used together with Smart Door Bell and controlled remotely.
- 3. Small size, no wiring, portable.
- 4. Low power consumption, energy saving.
- 5. Timely local and remote receipt of information.
- 6. Adopt high impact-resisting materials, solid and durable.